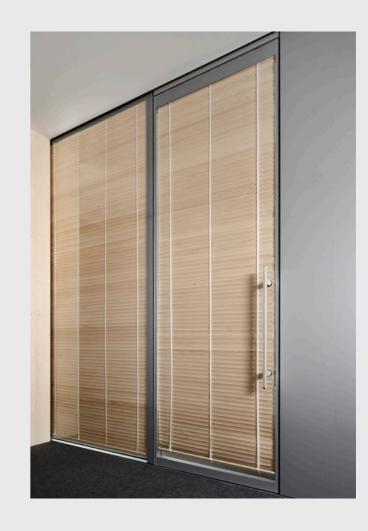

#### FRAMES AND PROFILES

diviso\_FR features frames and profiles in highquality aluminum. Their sophisticated design conveys a feeling of lightness and spaciousness, while the silicone-bonded all-glass walls create a

#### Narrow face widths

Slim profiles give every room a particularly elegant and light appearance.

#### Handle

- » Elegant and high-quality door knob or handle made of brushed stainless steel
- » Individual handle solutions on request