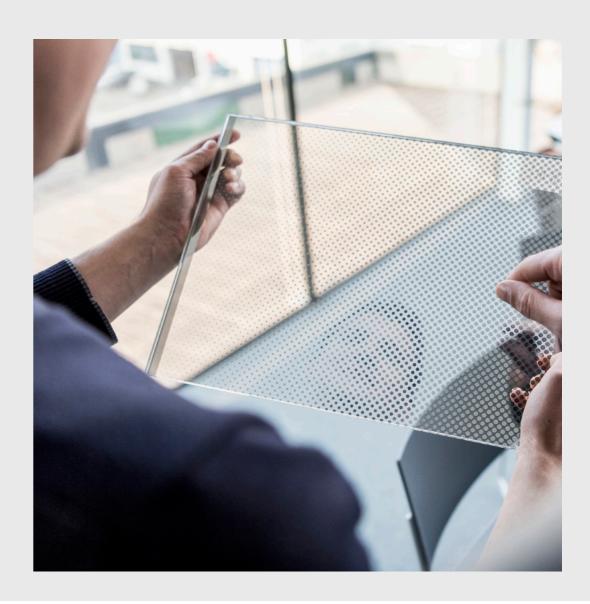

#### Surfaces

- » Glazing: any type of printing possible
- » Frame: powder-coated or anodized