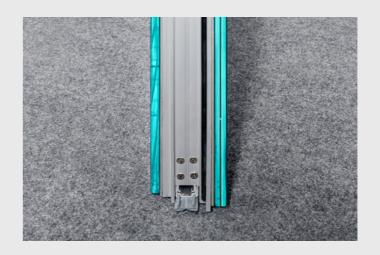

#### Smooth-running guide system

Stainless steel runners and rails ensure easy, even and noiseless guidance of the sliding doors.

#### Accessibility

Flush-mounted guide rails integrated into the floor create barrier-free access and are also easy to clean.

Customized versions on request