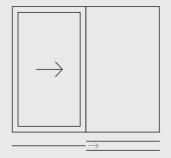

### diviso \_FR slide

with toughened glass (ESG) and sliding door

Our partition wall systems with single glazing impress with their versatility, combining maximum elegance and transparency with a wide range of design options.

#### Format

- » Fixed glazing grid dimensions up to max.1500 mm, H 3400 mm
- » Sliding leafs up to max.W 2000 mm, H 3400 mm, weight up to 250 kg