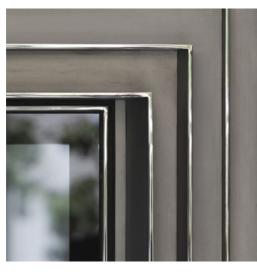

#### FRAMES AND PROFILES

diviso\_FR features frames and profiles in highquality aluminum. Their sophisticated design conveys a feeling of lightness and spaciousness, while the silicone-bonded all-glass walls create a

#### Narrow face widths

Slim profiles give every room a particularly elegant and light appearance.