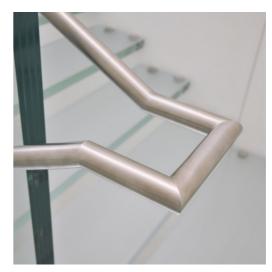

#### Handle

- » Elegant and high-quality door knob or handle made of brushed stainless steel
- » Individual handle solutions on request

#### Surfaces

- » Glazing: any type of printing possible
- » Frame: powder-coated or anodized

#### Frame Colors

- » EV1 anodized shades
- » Others on request