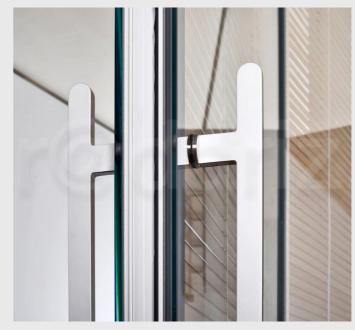

#### Handle

- » Elegant and high-quality door knob or handle made of brushed stainless steel
- » Individual handle solutions on request