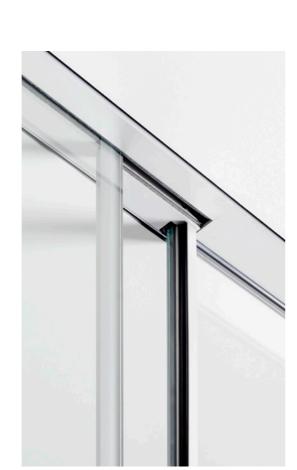

#### FRAMES AND PROFILES

diviso\_FR features frames and profiles in highquality aluminum. Their sophisticated design conveys a feeling of lightness and spaciousness, while the silicone-bonded all-glass walls create a

#### Narrow face widths

Slim profiles give every room a particularly elegant and light appearance.

#### Smooth-running guide system

Stainless steel runners and rails ensure easy, even and noiseless guidance of the sliding doors.