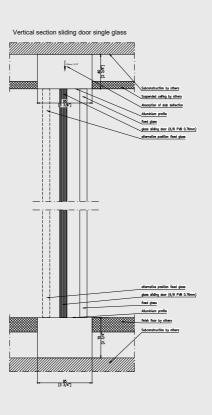

### diviso \_FR slide

with toughened glass (ESG) and sliding door

Our partition wall systems with single glazing impress with their versatility, combining maximum elegance and transparency with a wide range of design options.

Glazing

- » Monolithic toughened (ESG) or laminated (VSG) glass with PVB 0.76 mm
- » Pane thickness max. 12.76 mm
- » Design glass or white glass

#### Format

- » Fixed glazing grid dimensions up to max.1500 mm, H 3400 mm
- » Sliding leafs up to max.W 2000 mm, H 3400 mm, weight up to 250 kg

#### Sound insulation

» Up to 37 dB (laboratory value)