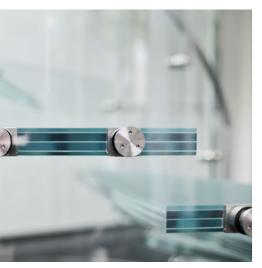

#### Surfaces

- » Glazing: any type of printing possible
- » Frame: powder-coated or anodized

#### Frame Colors

- » EV1 anodized shades
- » Others on request

#### Privacy and anti-glare protection

» Material and model freely selectable for diviso\_FR pivot

Customized versions on request