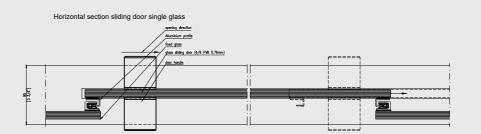

### diviso \_FR slide

with toughened glass (ESG) and sliding door

Our partition wall systems with single glazing impress with their versatility, combining maximum elegance and transparency with a wide range of design options.

Glazing

- » Monolithic toughened (ESG) or laminated (VSG) glass with PVB 0.76 mm
- » Pane thickness max. 12.76 mm
- » Design glass or white glass

#### Format

- » Fixed glazing grid dimensions up to max.1500 mm, H 3400 mm
- » Sliding leafs up to max.W 2000 mm, H 3400 mm, weight up to 250 kg

#### Sound insulation

» Up to 37 dB (laboratory value)

#### Smooth-running guide system

Stainless steel runners and rails ensure easy, even and noiseless guidance of the sliding doors.

#### Accessibility

Flush-mounted guide rails integrated into the floor create barrier-free access and are also easy to clean.

Customized versions on request