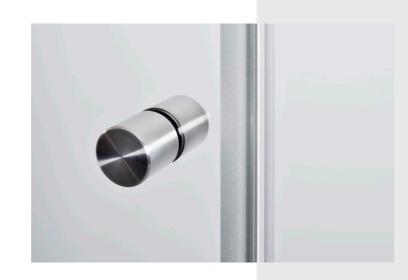

#### Handle

- » Elegant and high-quality door knob or handle made of brushed stainless steel
- » Individual handle solutions on request