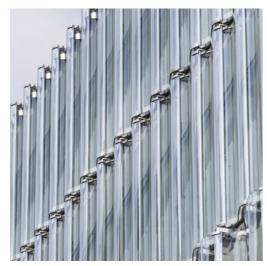

## diviso\_FR Partition wall systems from FRENER & REIFER

diviso\_FR partition wall systems embody an elegant and contemporary design that fits seamlessly into any room concept. They open up a wide range of possibilities for architects and planners to design rooms with almost limitless transparency. The discreet aluminum frame blends harmoniously into the walls, floor and ceiling and creates a perfect balance between unique aesthetics, elegant simplicity and precise functionality.

### diviso \_FR slide

with toughened glass (ESG) and sliding door

Our partition wall systems with single glazing impress with their versatility, combining maximum elegance and transparency with a wide range of design options.

#### Narrow face widths

Slim profiles give every room a particularly elegant and light appearance.