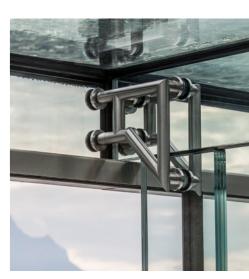

#### FRAMES AND PROFILES

diviso\_FR features frames and profiles in highquality aluminum. Their sophisticated design conveys a feeling of lightness and spaciousness, while the silicone-bonded all-glass walls create a

particularly sleek aesthetic.

#### Narrow face widths

Slim profiles give every room a particularly elegant and light appearance.