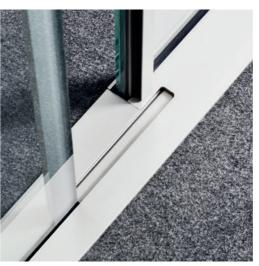

#### Smooth-running guide system

Stainless steel runners and rails ensure easy, even and noiseless guidance of the sliding doors.

#### Accessibility

Flush-mounted guide rails integrated into the floor create barrier-free access and are also easy to clean.

Customized versions on request