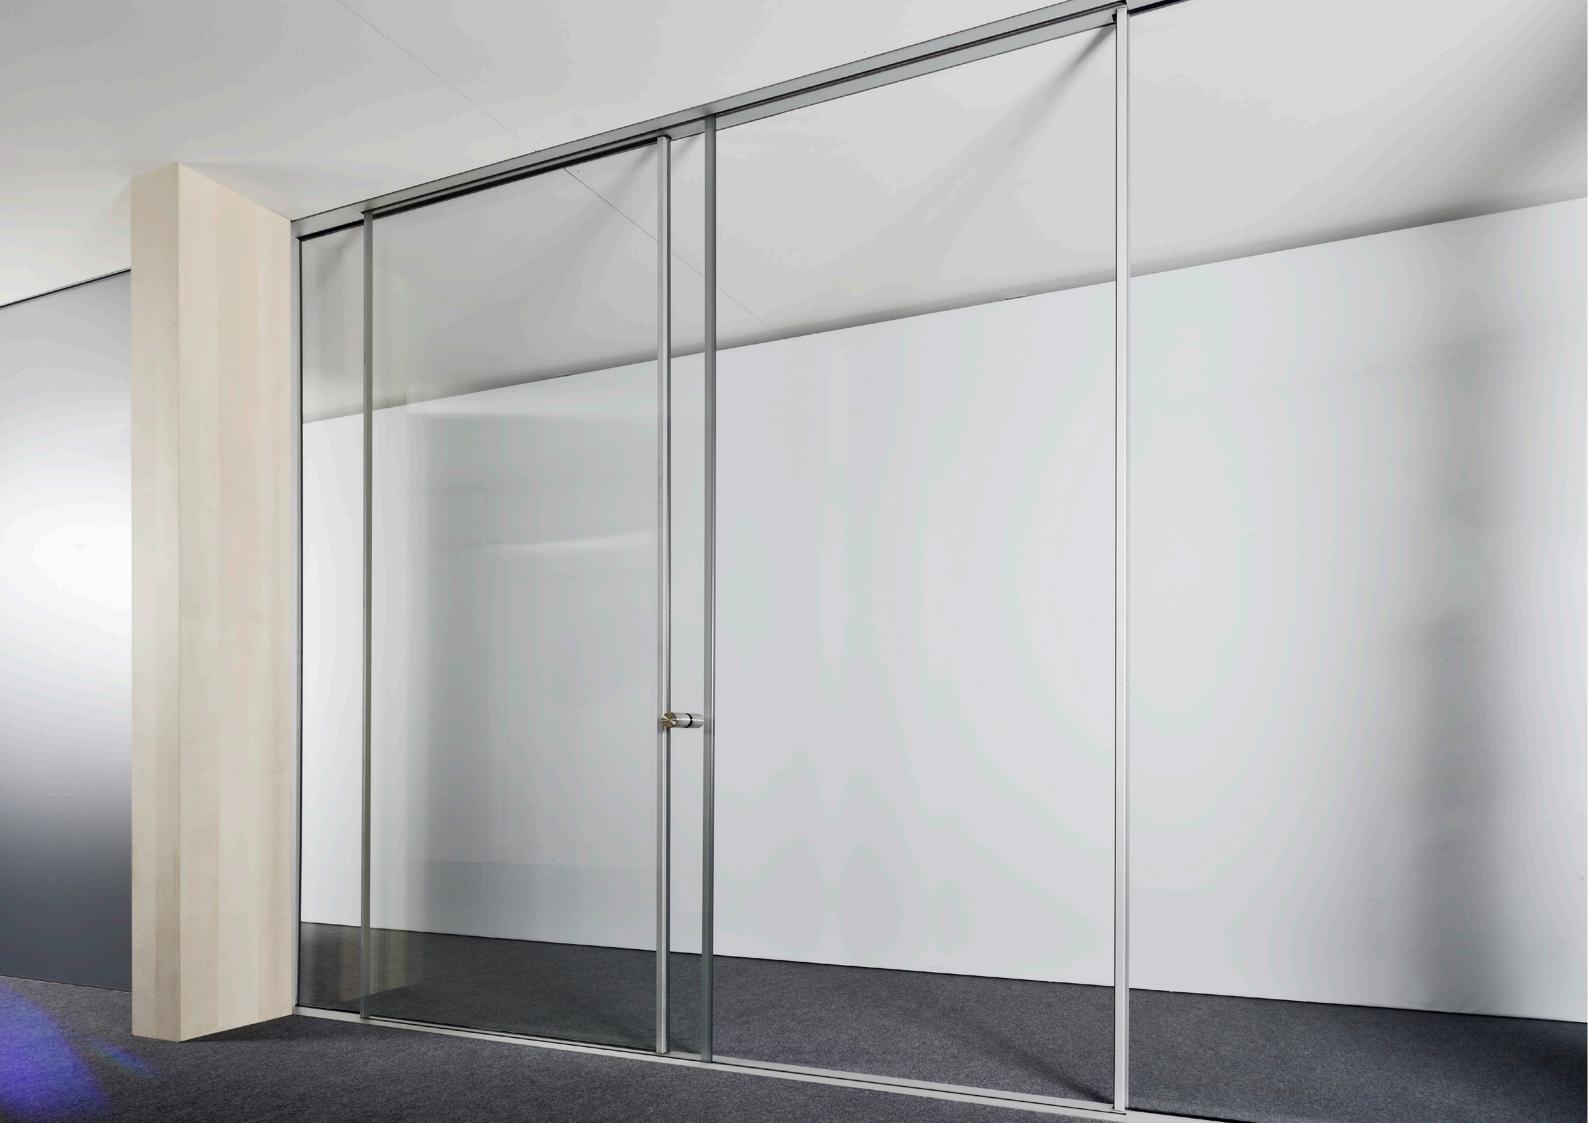

## diviso\_FR Partition wall systems from FRENER & REIFER

diviso\_FR partition wall systems embody an elegant and contemporary design that fits seamlessly into any room concept. They open up a wide range of possibilities for architects and planners to design rooms with almost limitless transparency. The discreet aluminum frame blends harmoniously into the walls, floor and ceiling and creates a perfect balance between unique aesthetics, elegant simplicity and precise functionality.

#### FRAMES AND PROFILES

diviso\_FR features frames and profiles in highquality aluminum. Their sophisticated design conveys a feeling of lightness and spaciousness, while the silicone-bonded all-glass walls create a

#### Narrow face widths

Slim profiles give every room a particularly elegant and light appearance.

#### Smooth-running guide system

Stainless steel runners and rails ensure easy, even and noiseless guidance of the sliding doors.

#### Accessibility

Flush-mounted guide rails integrated into the floor create barrier-free access and are also easy to clean.

Customized versions on request