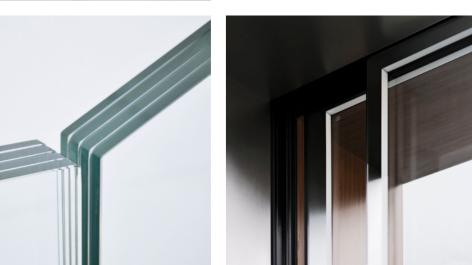

Glazing

- » Monolithic toughened (ESG) or laminated (VSG) glass with PVB 0.76 mm
- » Pane thickness max. 12.76 mm
- » Design glass or white glass

#### Glazing

- » Double glazing in ESG or VSG with PVB 0.76 mm
- » Pane thickness according to design
- » Design glass or white glass

#### FRAMES AND PROFILES

diviso\_FR features frames and profiles in highquality aluminum. Their sophisticated design conveys a feeling of lightness and spaciousness, while the silicone-bonded all-glass walls create a