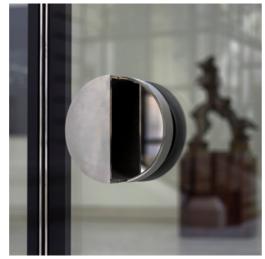

#### Handle

- » Elegant and high-quality door knob or handle made of brushed stainless steel
- » Individual handle solutions on request