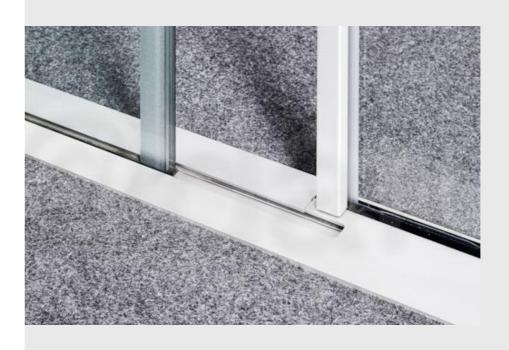

#### Smooth-running guide system

Stainless steel runners and rails ensure easy, even and noiseless guidance of the sliding doors.

#### Accessibility

Flush-mounted guide rails integrated into the floor create barrier-free access and are also easy to clean.

Customized versions on request