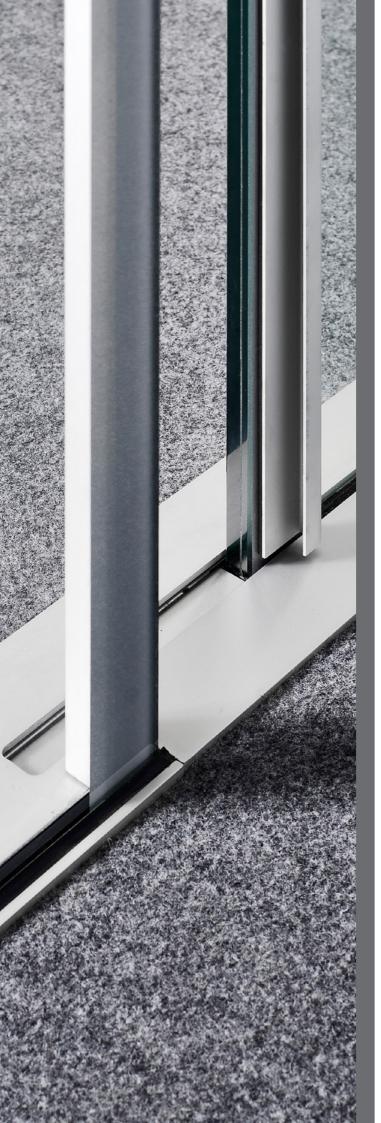

#### FRAMES AND PROFILES

diviso\_FR features frames and profiles in highquality aluminum. Their sophisticated design conveys a feeling of lightness and spaciousness, while the silicone-bonded all-glass walls create a

#### Narrow face widths

Slim profiles give every room a particularly elegant and light appearance.

#### Smooth-running guide system

Stainless steel runners and rails ensure easy, even and noiseless guidance of the sliding doors.

#### Accessibility

Flush-mounted guide rails integrated into the floor create barrier-free access and are also easy to clean.

Customized versions on request