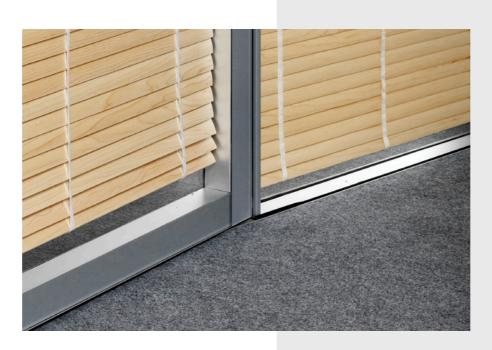

#### Smooth-running guide system

Stainless steel runners and rails ensure easy, even and noiseless guidance of the sliding doors.

#### Accessibility

Flush-mounted guide rails integrated into the floor create barrier-free access and are also easy to clean.

Customized versions on request