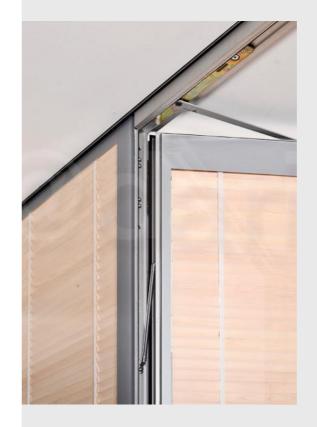

#### FRAMES AND PROFILES

diviso\_FR features frames and profiles in highquality aluminum. Their sophisticated design conveys a feeling of lightness and spaciousness, while the silicone-bonded all-glass walls create a

#### Smooth-running guide system

Stainless steel runners and rails ensure easy, even and noiseless guidance of the sliding doors.