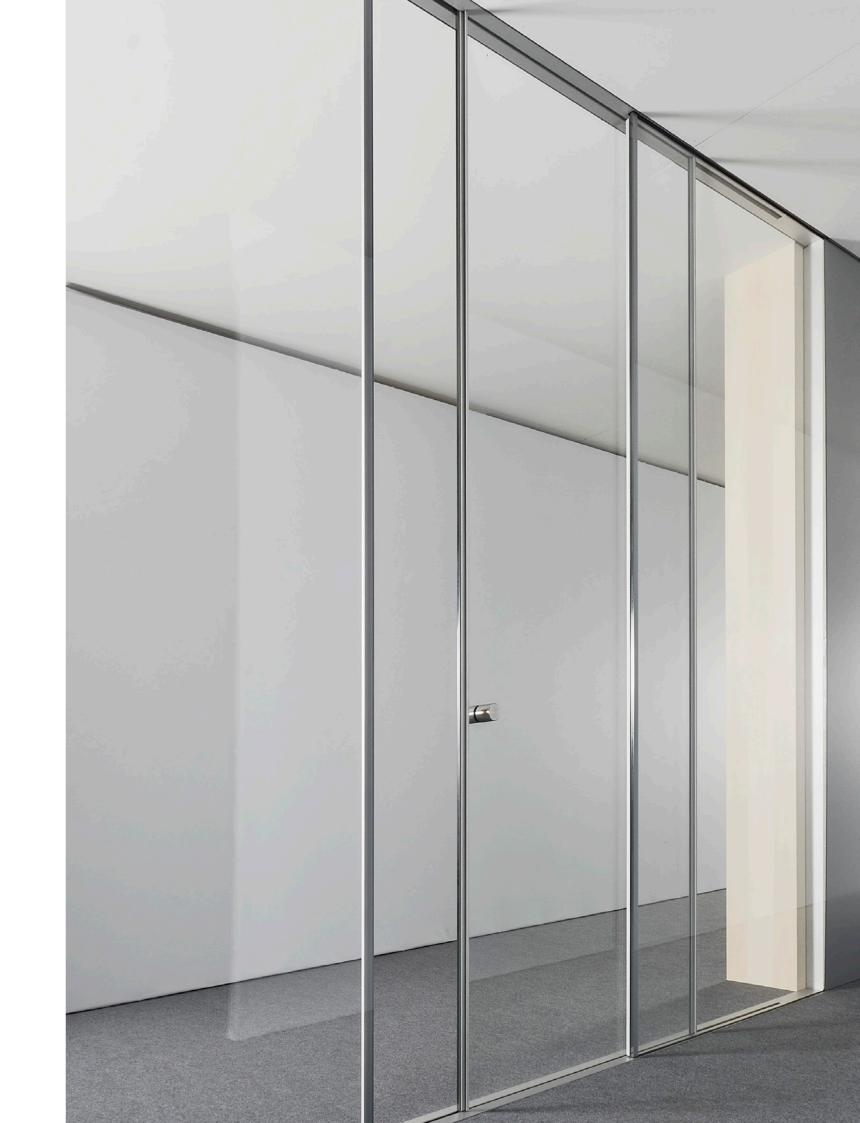

### diviso \_FR slide

with toughened glass (ESG) and sliding door

Our partition wall systems with single glazing impress with their versatility, combining maximum elegance and transparency with a wide range of design options.

#### DESIGN

diviso\_FR partition wall systems adapt to the individual ideas of customer and planner. The overall solution offers maximum design freedom and blends perfectly to create an elegant appearance.

#### Handle

- » Elegant and high-quality door knob or handle made of brushed stainless steel
- » Individual handle solutions on request