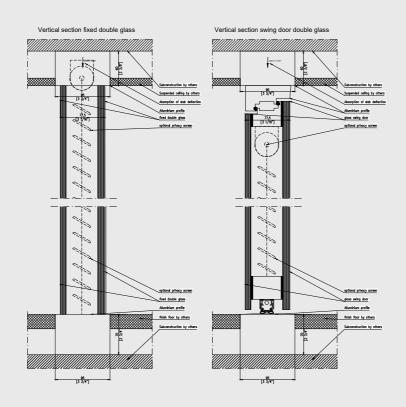

## diviso \_FR pivot

Double glazing with safety glass and pivot door

The partition wall system for more privacy: the double glazing enables higher sound insulation values and the intermediate space offers an opportunity to integrate anti-glare or privacy protection systems.

#### Glazing

- » Double glazing in ESG or VSG with PVB 0.76 mm
- » Pane thickness according to design
- » Design glass or white glass

#### Format

- Fixed glazing grid dimensions up to max.1500 mm, H 3400 mm
- » pivoting leaf up to max.W 1500 mm x H 3000 mm, weight up to 150 kg

#### Sound insulation

» Up to 47 dB (laboratory value)