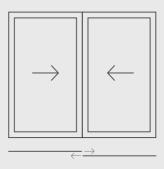

## diviso \_FR pivot

Double glazing with safety glass and pivot door

The partition wall system for more privacy: the double glazing enables higher sound insulation values and the intermediate space offers an opportunity to integrate anti-glare or privacy protection systems.

#### Format

- Fixed glazing grid dimensions up to max.1500 mm, H 3400 mm
- » pivoting leaf up to max.W 1500 mm x H 3000 mm, weight up to 150 kg