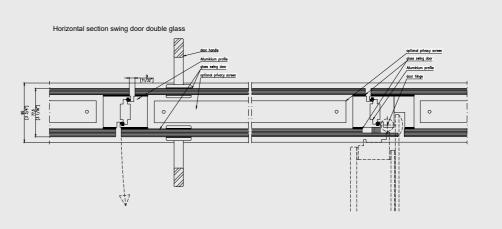

## diviso \_FR pivot

Double glazing with safety glass and pivot door

The partition wall system for more privacy: the double glazing enables higher sound insulation values and the intermediate space offers an opportunity to integrate anti-glare or privacy protection systems.

#### Glazing

- » Double glazing in ESG or VSG with PVB 0.76 mm
- » Pane thickness according to design
- » Design glass or white glass

#### Format

- Fixed glazing grid dimensions up to max.1500 mm, H 3400 mm
- » pivoting leaf up to max.W 1500 mm x H 3000 mm, weight up to 150 kg

#### Sound insulation

» Up to 47 dB (laboratory value)

#### Handle

- » Elegant and high-quality door knob or handle made of brushed stainless steel
- » Individual handle solutions on request

#### Privacy and anti-glare protection

» Material and model freely selectable for diviso\_FR pivot

Customized versions on request