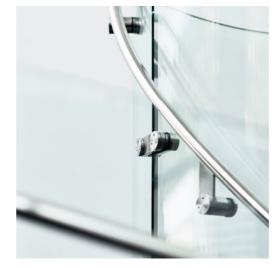

#### FRAMES AND PROFILES

diviso\_FR features frames and profiles in highquality aluminum. Their sophisticated design conveys a feeling of lightness and spaciousness, while the silicone-bonded all-glass walls create a

particularly sleek aesthetic.

#### Narrow face widths

Slim profiles give every room a particularly elegant and light appearance.

#### Smooth-running guide system

Stainless steel runners and rails ensure easy, even and noiseless guidance of the sliding doors.

#### Accessibility

Flush-mounted guide rails integrated into the floor create barrier-free access and are also easy to clean.

Customized versions on request