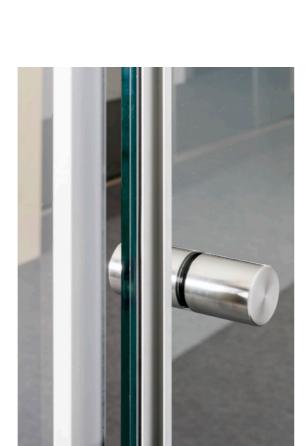

#### FRAMES AND PROFILES

diviso\_FR features frames and profiles in highquality aluminum. Their sophisticated design conveys a feeling of lightness and spaciousness, while the silicone-bonded all-glass walls create a

#### Narrow face widths

Slim profiles give every room a particularly elegant and light appearance.

#### Smooth-running guide system

Stainless steel runners and rails ensure easy, even and noiseless guidance of the sliding doors.

#### Handle

- » Elegant and high-quality door knob or handle made of brushed stainless steel
- » Individual handle solutions on request