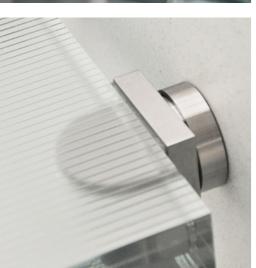

#### Handle

- » Elegant and high-quality door knob or handle made of brushed stainless steel
- » Individual handle solutions on request