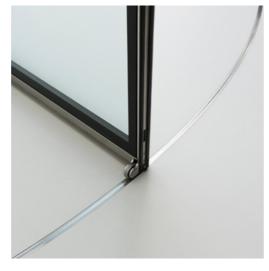

#### FRAMES AND PROFILES

diviso\_FR features frames and profiles in highquality aluminum. Their sophisticated design conveys a feeling of lightness and spaciousness, while the silicone-bonded all-glass walls create a

particularly sleek aesthetic.

#### Smooth-running guide system

Stainless steel runners and rails ensure easy, even and noiseless guidance of the sliding doors.