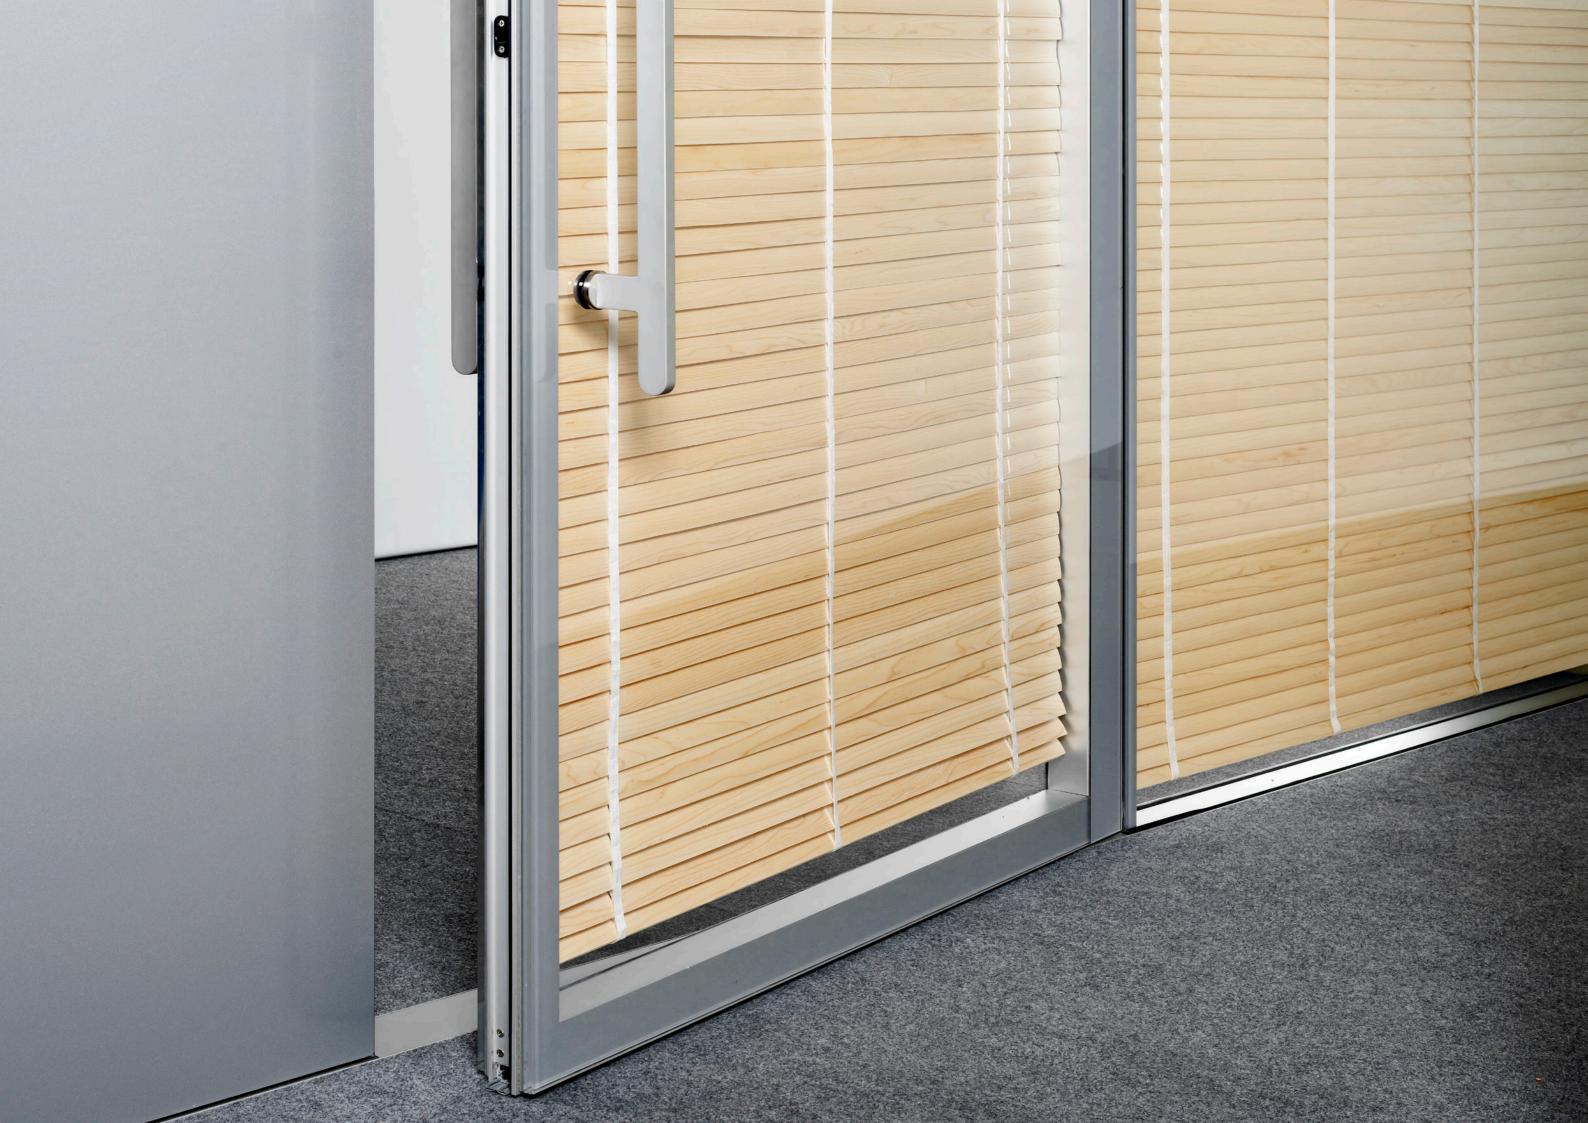

### diviso \_FR slide

with toughened glass (ESG) and sliding door

Our partition wall systems with single glazing impress with their versatility, combining maximum elegance and transparency with a wide range of design options.

#### Handle

- » Elegant and high-quality door knob or handle made of brushed stainless steel
- » Individual handle solutions on request

#### Narrow face widths

Slim profiles give every room a particularly elegant and light appearance.

#### Smooth-running guide system

Stainless steel runners and rails ensure easy, even and noiseless guidance of the sliding doors.