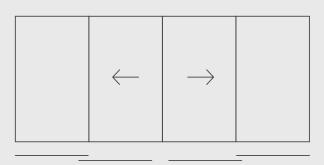

#### Technical data comparison

|                                                                                      | diviso _FR slide Single glazing and sliding door                                                                                    | diviso _FR pivot  Double glazing and pivot door                                                                                            |
|--------------------------------------------------------------------------------------|-------------------------------------------------------------------------------------------------------------------------------------|--------------------------------------------------------------------------------------------------------------------------------------------|
| Format Leafs (max. width x max. height) Fixed glazing (grid dimension x max. height) | 2000 X 3400 mm<br>1500 X 3400 mm                                                                                                    | 1500 x 3000 mm<br>2000 x 3400 mm                                                                                                           |
| Leaf weight (max.)                                                                   | 250 kg                                                                                                                              | 150 kg                                                                                                                                     |
| Profile  Material  Face width  Floor profile  Surface(s)  Color                      | Aluminium According to structural requirements Accessible Powder-coated or anodized EV1 anodized shades                             | Aluminium According to structural requirements Accessible Powder-coated or anodized EV1 anodized shades                                    |
| Glazing                                                                              | Monolithic glass ESG or VSG with PVB 0.76 mm Pane thickness max. 12.76 mm Design glass or white glass Any type of printing possible | Double glazing in ESG or VSG with PVB 0.76 mm Pane thickness according to design Design glass or white glass Any type of printing possible |
| Sound insulation                                                                     | Up to 37 dB (laboratory value)                                                                                                      | Up to 37 dB (laboratory value)                                                                                                             |
| Design Handles Privacy and anti-glare protection                                     | According to choice                                                                                                                 | According to choice Can be integrated                                                                                                      |