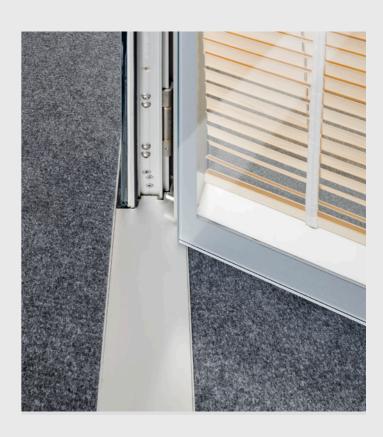

#### Smooth-running guide system

Stainless steel runners and rails ensure easy, even and noiseless guidance of the sliding doors.

#### Accessibility

Flush-mounted guide rails integrated into the floor create barrier-free access and are also easy to clean.

Customized versions on request